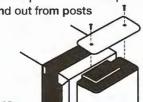

# 700 Series Post and Panel Signs

#### Features & Options:

- Five post options. Double "wrap around" posts below the panel are available.
- Offers three reveal positions: no reveal, 1/2", 1"
- Single or double faced signs.
- Removable fitted caps allow faces to slide up and out from posts.

#### Removable Caps:

· Allows panels to slide up and out from posts

#### Five Post Shapes Available:

- Rectangular
- Rectangular with softened edges
- Triangular
- Triangular with
- softened edges
- Radius