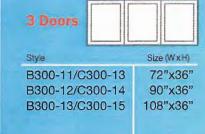

#### 2 Doors Size (WxH) B300-8/C300-10 48"x36" B300-9/C300-11 60"x36" B300-10/C300-12 72"x36"