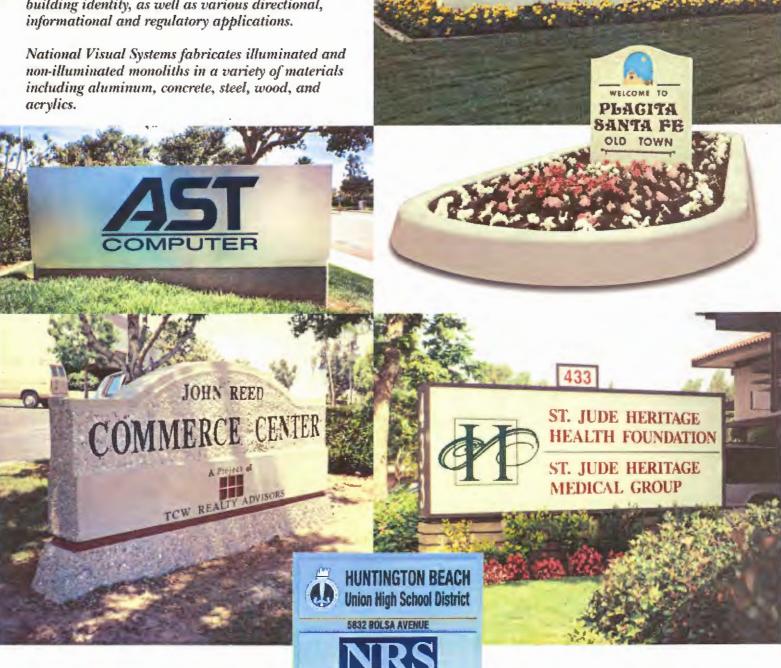

# MONOLITHS

Monolith signs are used primarily for corporate or building identity, as well as various directional,

Each monolith is custom built to your specifications and is available in illuminated or non-illuminated styles.

Contact us to discuss your requirements. Together, we can design a sign to meet your needs, budget and code regulations.

SAN REMO VILLA