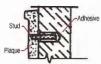

#### Mounting Methods:

Blind Mount - Stud is on back of plague and is set in cement.

Solid Wall Mount - Screw is inserted through plaque into anchor. Rosettes optional.

Hollow Wall Mount - Screw is inserted through plaque into anchor. Rosettes optional.

Wood Wall Mount -Woodscrew is inserted through plaque into anchor. Rosettes optional.