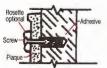

#### Mounting Methods:

Blind Mount - Stud is on back of plague and is set in cement.

Solid Wall Mount - Screw is inserted through plaque into anchor. Rosettes optional.

Hollow Wall Mount - Screw is inserted through plaque into anchor. Rosettes optional.

Wood Wall Mount -Woodscrew is inserted through plaque into anchor. Rosettes optional.