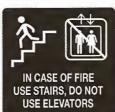

# "In Case of Fire" Signs

**Restroom Signs** 

To comply with California Title 24 requirements, these signs are of 1/4" acrylic. The "men/boys" sign is a 12" equilateral triangle; the "women/girls" sign is 12" diameter circle. The "unisex" sign consists of the triangle and circle signs superimposed.