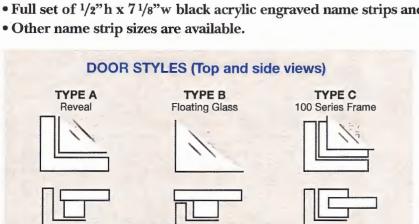

#### Standard Features:

- Three door styles:
  - A. Frameless glass door with reveal. Bottom lock.
  - B. Frameless glass door. Side lock.
  - C. Aluminum piano-hinged door, glass enclosed. Front lock. (See door styles below)
- Choice of frame finish: Bronze or Black.
- Internal illumination UL approved components.
- 1/4" double strength tempered solar bronze glass.
- · Surface or recess mounted.
- Interior use.
- Full set of 1/2"h x 7 1/8"w black acrylic engraved name strips and 3" header panel.