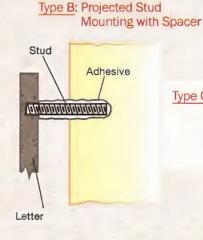

# Type B

Projected mounting with stainless steel iamb nut, studs set in adhesive cement.