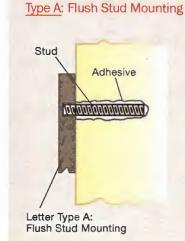

RS

These letters are for interior and exterior use

#### Features & Options:

- Material: Aluminum, Bronze, Stainless Steel, Brass or Copper
- Finishes:
  - Satin or Polished
  - Duranodic
  - Clear or Black anodized
  - Enamel painted in: Black, White, Gold, Ivory, Light Grey, Dark Grey, Light Bronze, Medium Bronze, Dark Bronze, Medium Blue, Dark Blue, Red, Medium Green, Dark Green, Dark Brown. Other colors available upon request.
- Letterstyles see page 23
- Mounting Methods see chart below
- Sizes Heights from 2" to 24"; Depths of 1/8", 1/4", and 1/2"
- Custom sizes, colors, designs and letterstyles available.

#### Please specify when ordering:

- Alloy
- Finish
- Letterstyle
- Mounting Method
- Size (height x depth)
- Message (please type or print legibly)







# MOUNTING METHODS





Type C: Adhesive applied to back of letter. (no stud)







#### **FABRICATED LETTERS**

Fabricated letters provide the opportunity for depth and dimension when larger size letters are required. They are suitable for interior or exterior use. Halo lighting, utilizing neon tubing or LED's are also available.

#### Please specify when ordering:

- Alloy
- Mounting Method
- Finish
- Size (height x depth)
- Letterstyle
- Message (please type or print legibly)

# CUSTOM SIZES, FINISHES, DESIGNS AND LETTER STYLES ARE AVAILABLE

#### Features & Options:

- Choice of alloys aluminum, stainless steel, brass.
- Heliarc welded constuction
- Hollow design which allows for face or back lighting.
- Choice of finishes:
  - Satin or Polished
  - Duranodic
  - Clear or Black anodized
  - Enamel painte