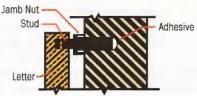

# Type B

Projected mounting with stainless steel iamb nut, studs set in adhesive cement.