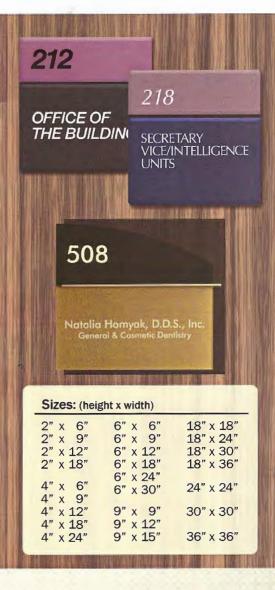

# 2 1/8" Thick Acrylic Plaques in Standard Sizes with any Text and Grade 2 Braille.

Standard sizes are: (height x width)

1-3/4" x 4" 2" x 4" 4" x 13" 9-1/8" x 9-1/8" 1-3/4" x 9" 4" x 4" 6" x 6" 12" x 12" 1-3/4" x 13" 4" x 9" 8" x 8"

Plaques are available with square corners or 5/16" radius corners. Choose from Helvetica Medium or Optima Medium typestyles.