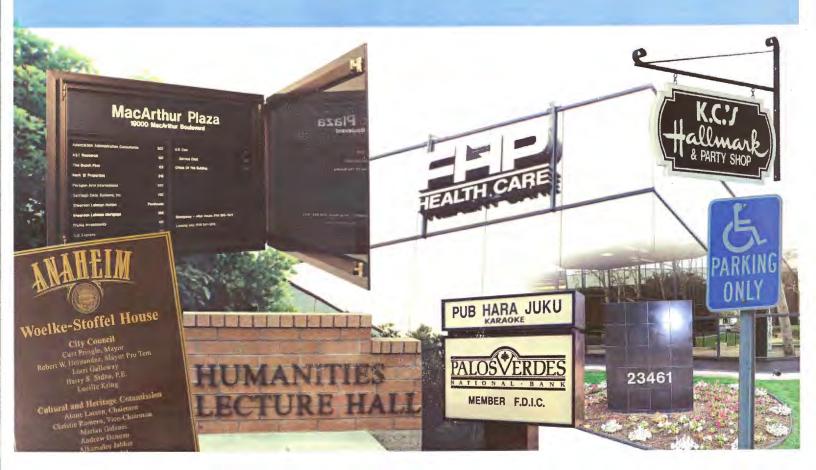

# CODE SIGNS

National Visual Systems can provide virtually an type of code sign you may need. Many of the code signs do not have color requirements and can, therefore, be made to coordinate with other signage and building interiors. Contact us to discuss your special requirements.

**Emergency Evacuation Plan Signs** 

These signs indicate exit routes, fire alarm and extinguishers and emergency instructions for each floor of your building.

# "In Case of Fire" Signs

**Restroom Signs** 

To comply with California Title 24 requirements, these signs are of 1/4" acrylic. The "men/boys" sign is a 12" equilateral triangle; the "women/girls" sign is 12" diameter circle. The "unisex" sign consists of the triangle and circle signs superimposed.

#### **Maximum Occupancy Signs**

#### **Stairwell Identification**

Indicates stair number, floor number, floors of stairwell access and roof or no roof access. Standard size is 12" x 12".

#### "Stairs" Sign

Identifies stairwell door.

#### No Smoking Sign

Municipal codes can be included upon request.

#### California Proposition 65 Signs

To post wherever there is a harmfull substance per Proposition 65.

# "This Door to Remain Unlocked During Business Hours" Sign

To mount over main entry doors. Standard size is 1.5" h x 24" w.

#### **Building Address Numbers**

Available in metal, foam, acrylic or other materials. Please refer to the "Letters" section.

#### **Exit Signs**

Non-illuminated. Letters must be 6" high with a 3/4" stroke. Exit signs may be flush or flag wall mounted, or ceiling mounted.

#### **Traffic Signs**

Complete range of traffic signs – i.e. Stop signs, Fire Lane signs, parking signs and other traffic warning signs. Most are available in porcelain enamel or aluminum and may be wall or post mounted. Square, round or U-channel posts available.

# Handicapped Signs (to comply with California Title 24 code)

- Parking entry sign: 30"h x 18"w (with symbol) or 24"h x 18"w (without symbol). In blue with white graphics.
- Parking stall sign: 10"h x 7"w or 18"h x 12"w. In blue with white graphics. May be wall or post mounted. Square, round or U-channel posts are available.
- Handicapped Access Entry sign: In 6"x6" or 12"x12". Blue with white symbol. A 5"x5" decal is also available.

**STAIRS** 

MISC. EXTERIOR SIGNS

### **MDO Signs**

This durable material is ideal for real estate signs, construction signs, regulatory signs, temporary signs and general information signs.

#### Sandblasted Wood Signs

Sandblasted wood signs are an attractive addition to almost any environment. These signs are especially popular in apartment and residential complexes, parks, motels and retail centers. Call us to discuss your requirements.

#### **Electrical Signs**

NVS offers electrical sign cabinets in materials such as aluminum and sheet metal. Sign faces are of acrylic or metal. The internal illumination makes these an attractive choice – day or night.

### **Aluminum Wall Mounted Signs**

Our aluminum wall mounted signs are available in virtually unlimited sizes and shapes. They may be used as single or multiple face units, flat against or projecting out from the wall. Removable panels with concealed hardware can also be incorporated into the signs.