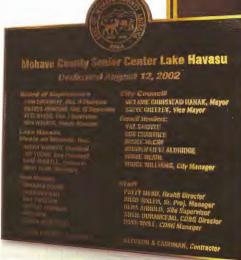

# MWS CAST PLAQUES

Distinguished looking cast plaques are ideal for honoring or commemorating an individual, group, place or event. Available in many different styles to accommodate the most distinguished of tastes.

#### Custom Capabilities

Contact us at (714) 891-2670 or (800) 788-2670 for custom specifications including logos, portraits, typestyles, finishes, sizes, shapes, etc.

# To order, please specify the following:

- · Bronze or aluminum cast plaque
- Size
- Texture
- Finish
- Border style
- Installation method (specify if rosettes are desired)
- Letter style
- Copy, copy layout and copy size (letters must be at least 1/4" in height). Please send typewritten copy or camera-ready black and white artwork.