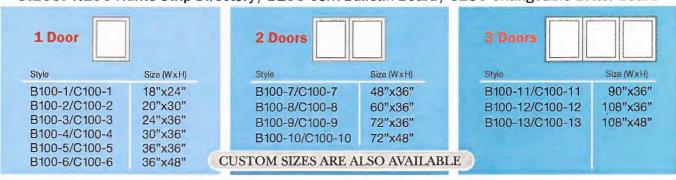

# Sizes: N100-Name Strip Directory / B100-Cork Bulletin Board / C100-Changeable Letter Board

#### 1 Door Style Size (WxH) C300-1 11"x16" C300-2 15"x20" B300-1/C300-3 18"x24" B300-2/C300-4 20"x30" B300-3/C300-5 24"x36" B300-4/C300-6 36"x36" B300-5/C300-7 27"x33" B300-6/C300-8 33"x18" B300-7/C300-9 28"x18"

#### 2 Doors Size (WxH) B300-8/C300-10 48"x36" B300-9/C300-11 60"x36" B300-10/C300-12 72"x36"