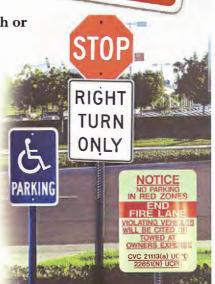

# CODE SIGNS

National Visual Systems can provide virtually an type of code sign you may need. Many of the code signs do not have color requirements and can, therefore, be made to coordinate with other signage and building interiors. Contact us to discuss your special requirements.

#### **Traffic Signs**

Complete range of traffic signs – i.e. Stop signs, Fire Lane signs, parking signs and other traffic warning signs. Most are available in porcelain enamel or aluminum and may be wall or post mounted. Square, round or U-channel posts available.

# Handicapped Signs (to comply with California Title 24 code)

- Parking entry sign: 30"h x 18"w (with symbol) or 24"h x 18"w (without symbol). In blue with white graphics.
- Parking stall sign: 10"h x 7"w or 18"h x 12"w. In blue with white graphics. May be wall or post mounted. Square, round or U-channel posts are available.
- Handicapped Access Entry sign: In 6"x6" or 12"x12". Blue with white symbol. A 5"x5" decal is also available.