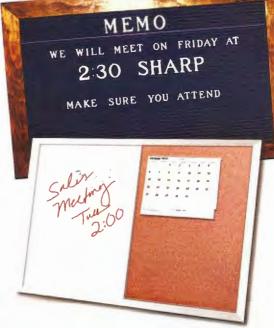

### 100 Series Non-Illuminated Building Directory, Changeable Letterboard & Cork Bulletin Board

This aesthetic, top of the line 100 Series directory is designed for interior or exterior use.

#### **Background Options:**

- 1/2" h x 7-1/8" w acrylic name strips and a 4" header panel.
- Changeable letter board with a grooved felt background or non-fading vinyl for exterior use. Standard color is Black.
   Other colors available: Brown, Tan, Blue, Green, Red, Gray, Ivory and White. (See changeable letter sets on page 11)
- Tan cork bulletin board.
- A combination of backgrounds are available.

# Sizes: N100-Name Strip Directory / B100-Cork Bulletin Board / C100-Changeable Letter Board