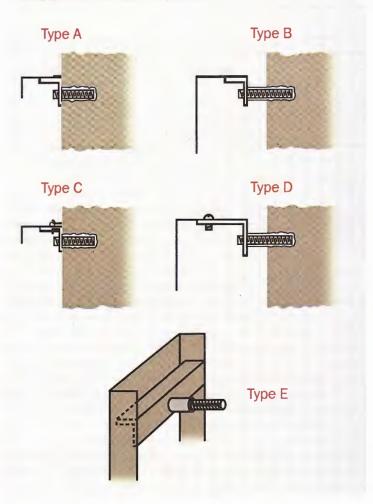

#### Mounting Methods:

Blind Mount - Stud is on back of plague and is set in cement.

Solid Wall Mount - Screw is inserted through plaque into anchor. Rosettes optional.

Hollow Wall Mount - Screw is inserted through plaque into anchor. Rosettes optional.

Wood Wall Mount -Woodscrew is inserted through plaque into anchor. Rosettes optional.