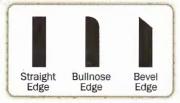

# **ACRYLIC PLAQUES**

NVS plaques are an attractive, functional choice for traditional or contemporary interiors.

Features & Options: (Please specify each of the following when ordering)

- Constructed of 1/8", 1/4", or 1/2" matte or gloss acrylic.
- · Radius or square corners.
- Straight, bevelled or bullnose edges. See chart below.
- Optional aluminum frame in clear satin, dark bronze, or black finish
- Ceiling mounted units, projected wall mounted units and desk signs are available.
- Colors see page 23 •
- Graphics see page 23
- Mounting Methods see below
- Custom sizes, configurations and colors are available.

# CHANGEABLE PLAQUE SIGNS

Features & Options: (Please specify each of the following when ordering)

- Constructed of a 1/8" acrylic backplate with 1/8", 1/4", or 1/2" acrylic changeable plaques.
- 1/8", 1/4" reveal or no reveal between plaques.
- Radius or square corners.
- Straight, bevelled or bullnose edges. See chart above.
- Optional aluminum frame in clear satin, dark bronze, or black finish.
- Ceiling mounted units, projected wall mounted units and desk signs are available.
- Colors see page 23 Graphics see page 23
- Mounting Methods see above
- Custom sizes, configurations and colors are available.

# WINDOW SIGNS with changeable strips

Easy, quick and low cost way to handle frequent copy changes.

Features & Options: (Please specify each of the following when ordering)

- Constructed of 1/16" acrylic face laminated to a 1/8" acrylic background.
- Clear plastic changeable inserts are 1" high x the length of the sign.
- Colors see page 24
- Mounting Methods see page 2
- Radius or square corners.
- Straight, bevelled or bullnose edges. See page 2.
- Optional aluminum frame in clear satin, dark bronze, or black finish.
- Ceiling mounted units, projected wall mounted units and desk signs are available.
- Custom sizes, configurations and colors are available.
- Graphics see page 23

#### Standard Features:

- Constructed of 1/8" acrylic changeable strips and header panel mounted to a 1/8" acrylic backplate.
- Radius or square corners.
- Straight, beveled or bullnose edges.
- Matte or polished finish.
- Optional aluminum frame in clear Satin, Bronze, Black or Gold finish.
- Available with or without 1/8" reveal between strips.
- Colors: see page 23.
- Mounting methods: screw mount or adhesive tape.