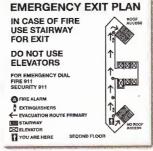

**Emergency Evacuation Plan Signs** 

These signs indicate exit routes, fire alarm and extinguishers and emergency instructions for each floor of your building.