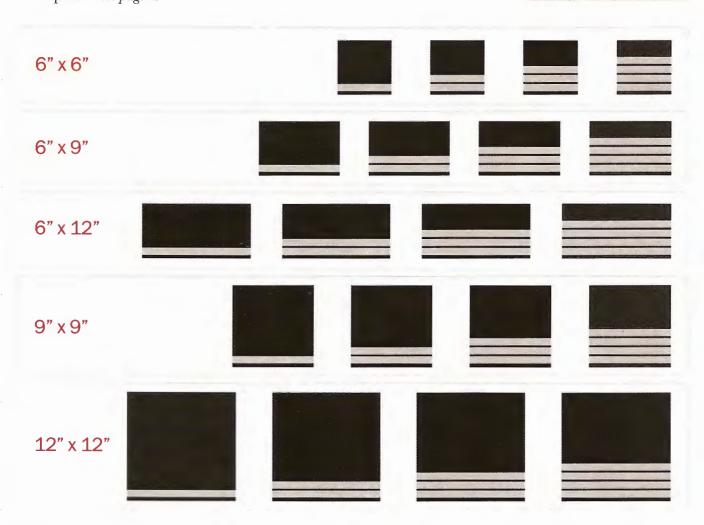

# CHANGEABLE PLAQUE SIGNS

Features & Options: (Please specify each of the following when ordering)

- Constructed of a 1/8" acrylic backplate with 1/8", 1/4", or 1/2" acrylic changeable plaques.
- 1/8", 1/4" reveal or no reveal between plaques.
- Radius or square corners.
- Straight, bevelled or bullnose edges. See chart above.
- Optional aluminum frame in clear satin, dark bronze, or black finish.
- Ceiling mounted units, projected wall mounted units and desk signs are available.
- Colors see page 23 Graphics see page 23
- Mounting Methods see above
- Custom sizes, configurations and colors are available.

12" x 12" CP-1212

9" x 18" CP-918 9" x 9" CP-99

6" x 9" CP-69

6" x 12" CP-612