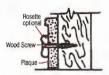

Wood Wall Mount -Woodscrew is inserted through plaque into anchor. Rosettes optional.