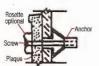

#### Mounting Methods:

Blind Mount - Stud is on back of plague and is set in cement.

Solid Wall Mount - Screw is inserted through plaque into anchor. Rosettes optional.

Hollow Wall Mount - Screw is inserted through plaque into anchor. Rosettes optional.